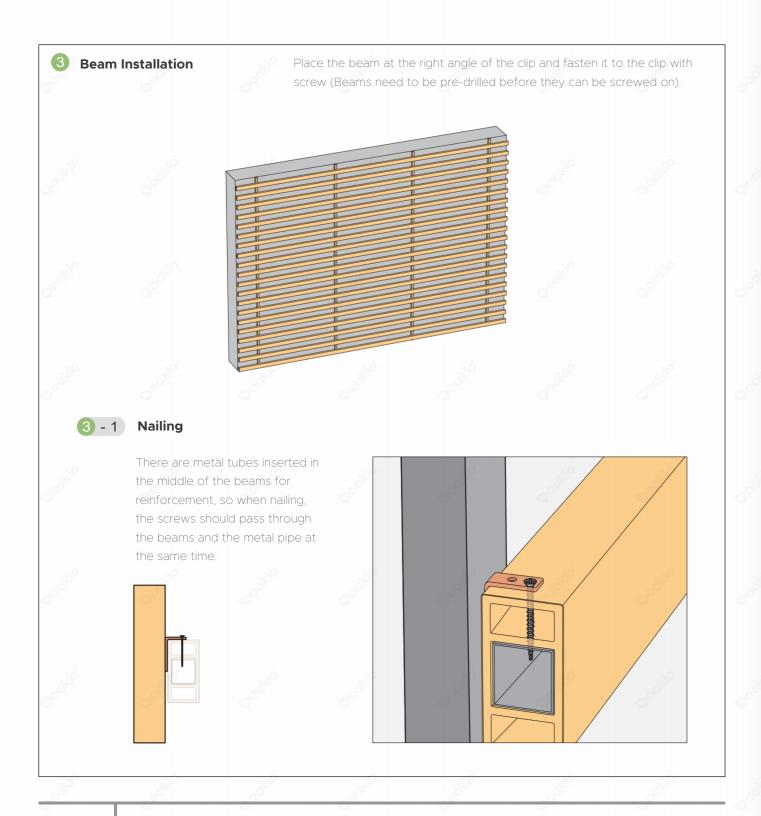

#### **Clip Fixing & Spacing**

Confirm which side of the clip is fixed on the keel and which side is fixed on the beam according to the actual situation.

The two sides of the "L"-shaped clip are fixed on the keel and on the beams respectively.