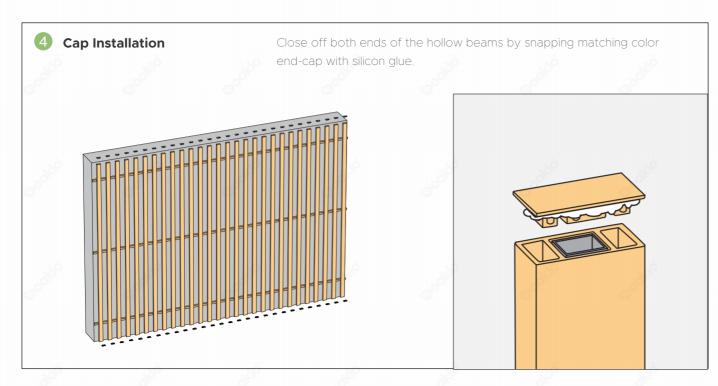

This installation guide uses the second beam model as an example to explain the installation steps in detail. The installation methods of different beam styles are basically the same. Even if you choose other beam styles, you can also refer to the installation steps below.

# Horizontal installation

To get latest information, please visit our website: www.oakio.com