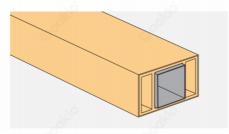

#### **Beam Options**

Code: PSM01 Size: 60 x 42mm

Code: PSM02 Size: 100 x 50mm

Code: PSM03 Size: 120 x 70mm