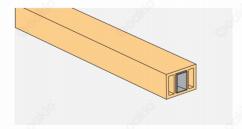

#### **Beam Options**

Code: PSM01 Size: 60 x 42mm

Code: PSM02 Size: 100 x 50mm

Code: PSM03 Size: 120 x 70mm