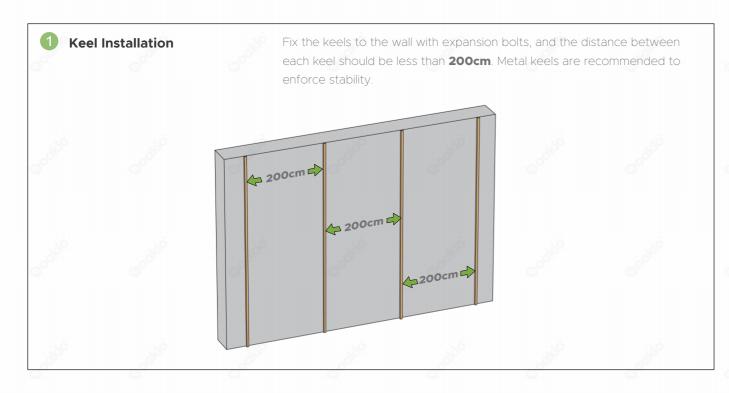

This installation guide uses the second beam model as an example to explain the installation steps in detail. The installation methods of different beam styles are basically the same. Even if you choose other beam styles, you can also refer to the installation steps below.

## Horizontal installation

To get latest information, please visit our website: www.oakio.com

## Horizontal installation

# Horizontal installation

To get latest information, please visit our website: www.oakio.com