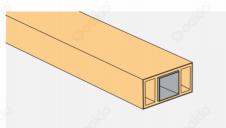

#### **Beam Options**

Code: PSM01 Size: 60 x 42mm

Code: PSM02 Size: 100 x 50mm

Code: PSM03 Size: 120 x 70mm