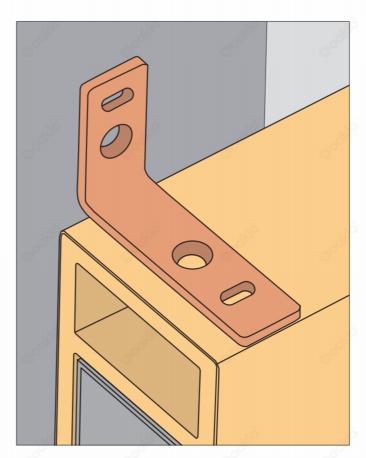

#### **Clip Introduction**

"L" shaped profile
304 stainless steel with powder coating
Available for vertical and horizontal installation
2 circle holes and 2 elliptical holes in one clip.

Circle Holes: Fix the clip to the wall or joist Elliptical Holes: Set the clip to the pre-drilled holes on the beam.

(They leave room for the beam to expand and contract.)