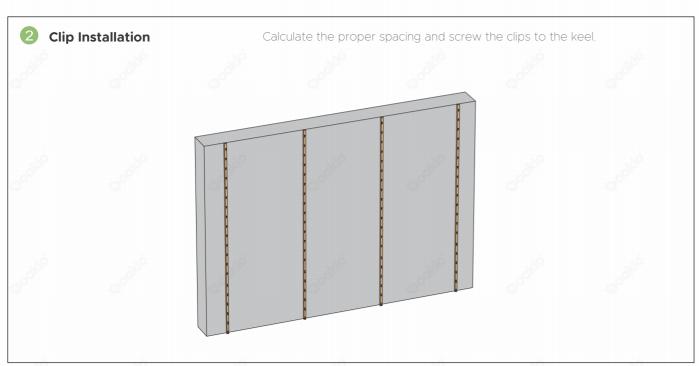

This installation guide uses the second beam model as an example to explain the installation steps in detail. The installation methods of different beam styles are basically the same. Even if you choose other beam styles, you can also refer to the installation steps below.

## Horizontal installation

To get latest information, please visit our website: www.oakio.com

## Horizontal installation

# Horizontal installation

To get latest information, please visit our website: www.oakio.com