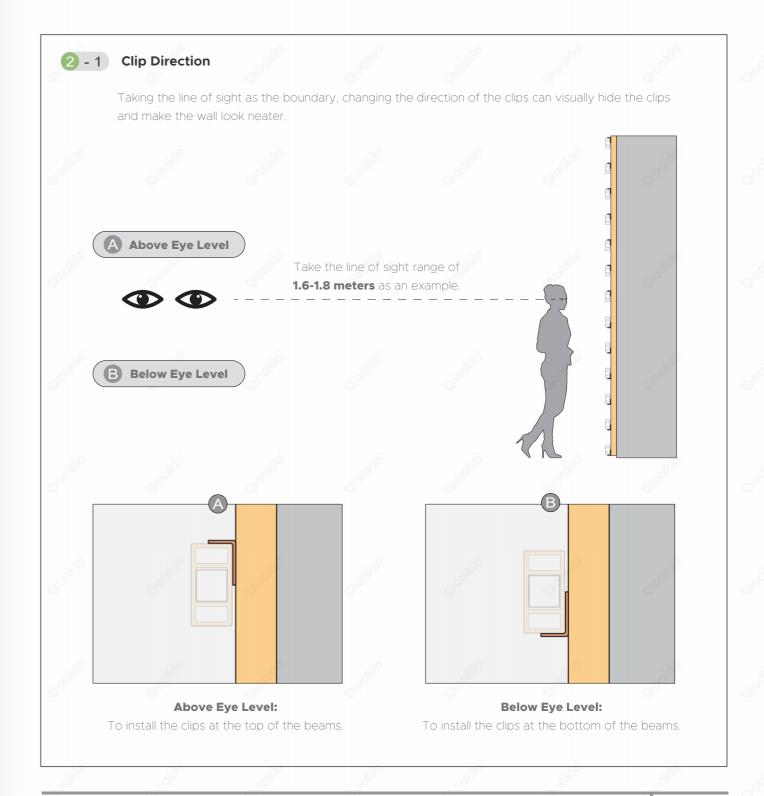

#### **Clip Fixing & Spacing**

Confirm which side of the clip is fixed on the keel and which side is fixed on the beam according to the actual situation.

The two sides of the "L"-shaped clip are fixed on the keel and on the beams respectively.