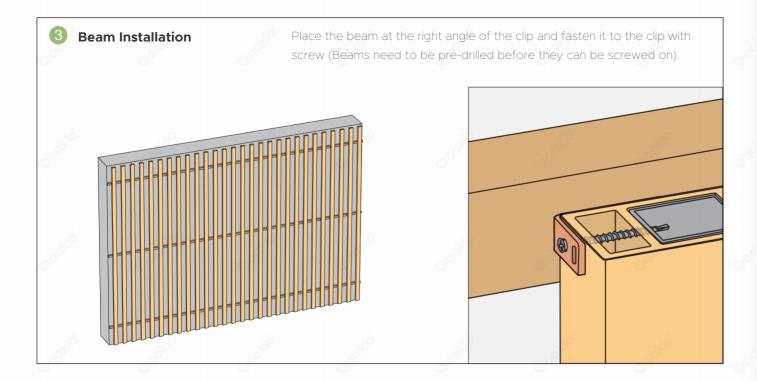

This installation guide uses the second beam model as an example to explain the installation steps in detail. The installation methods of different beam styles are basically the same. Even if you choose other beam styles, you can also refer to the installation steps below.

## Horizontal installation