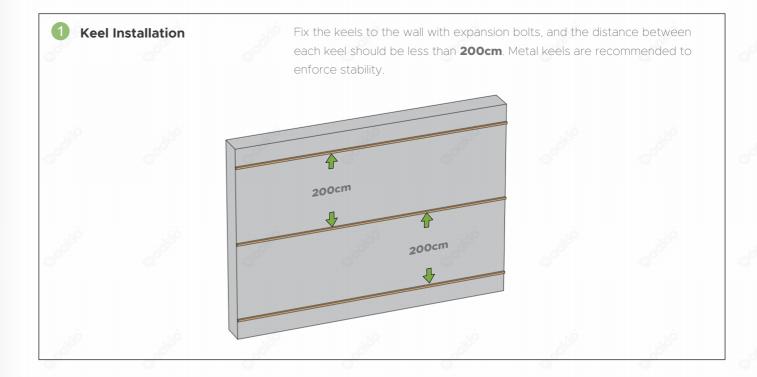

This installation guide uses the second beam model as an example to explain the installation steps in detail. The installation methods of different beam styles are basically the same. Even if you choose other beam styles, you can also refer to the installation steps below.

## Horizontal installation