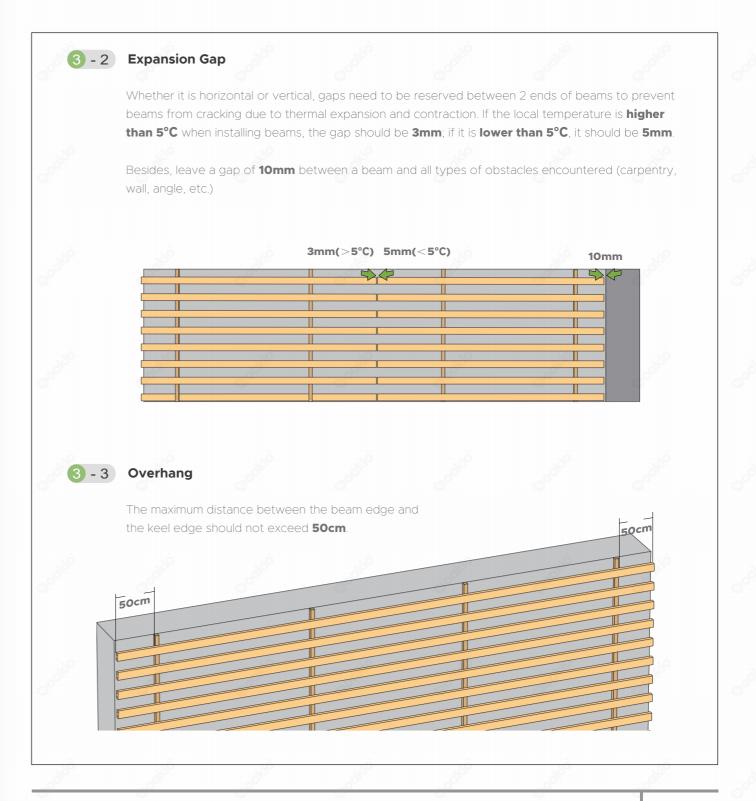

#### **Clip Fixing & Spacing**

Confirm which side of the clip is fixed on the keel and which side is fixed on the beam according to the actual situation.

The two sides of the "L"-shaped clip are fixed on the keel and on the beams respectively.