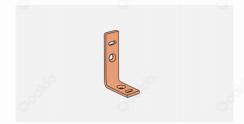

#### **Clip Option**

Code: AM23 Size: 50 x 30mm

#### **Clip Introduction**

"L" shaped profile
304 stainless steel with powder coating
Available for vertical and horizontal installation
2 circle holes and 2 elliptical holes in one clip.

Circle Holes: Fix the clip to the wall or joist Elliptical Holes: Set the clip to the pre-drilled holes on the beam.

(They leave room for the beam to expand and contract.)