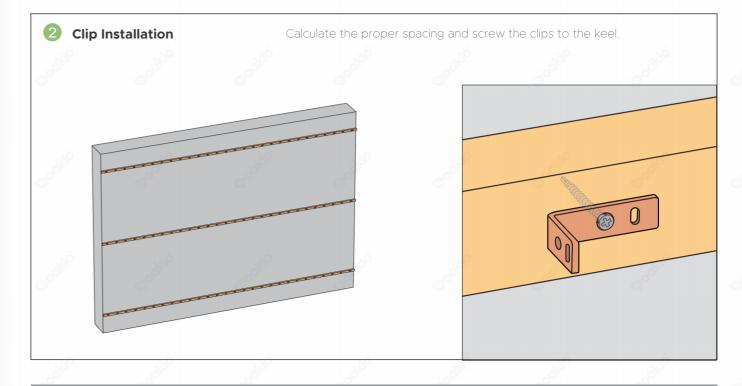

#### **Clip Fixing & Spacing**

Confirm which side of the clip is fixed on the keel and which side is fixed on the beam according to the actual situation.

The two sides of the "L"-shaped clip are fixed on the keel and on the beams respectively.

This installation guide uses the second beam model as an example to explain the installation steps in detail. The installation methods of different beam styles are basically the same. Even if you choose other beam styles, you can also refer to the installation steps below.