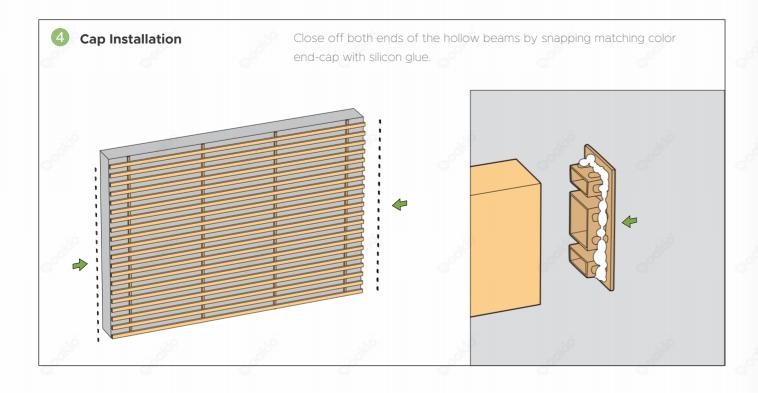

#### **Clip Fixing & Spacing**

Confirm which side of the clip is fixed on the keel and which side is fixed on the beam according to the actual situation.

The two sides of the "L"-shaped clip are fixed on the keel and on the beams respectively.