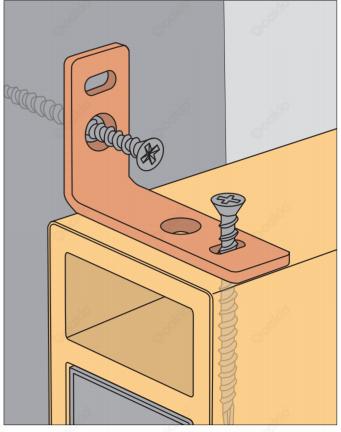

#### **Clip Fixing & Spacing**

Confirm which side of the clip is fixed on the keel and which side is fixed on the beam according to the actual situation.

The two sides of the "L"-shaped clip are fixed on the keel and on the beams respectively.