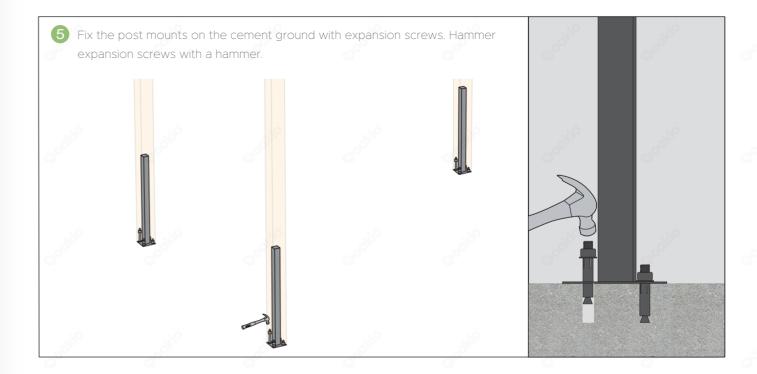

### Read All Section Before You Install

To get latest information, please visit our website: www.oakio.com

#### Oakio Pergola Installation Instructions

To get latest information, please visit our website: www.oakio.com









Short WPC Beam

Quantity: 2 pieces

Size: 160x80x2700mm

Long WPC Beam

Quantity: 2 pieces

Size: 160x80x3700mm

To get latest information, please visit our website: www.oakio.com

### Oakio Pergola Installation Instructions









To get latest information, please visit our website: www.oakio.com

### Oakio Pergola Installation Instructions







To get latest information, please visit our website: www.oakio.com

### Oakio Pergola Installation Instructions











To get latest information, please visit our website: www.oakio.com

# Oakio Pergola Installation Instructions