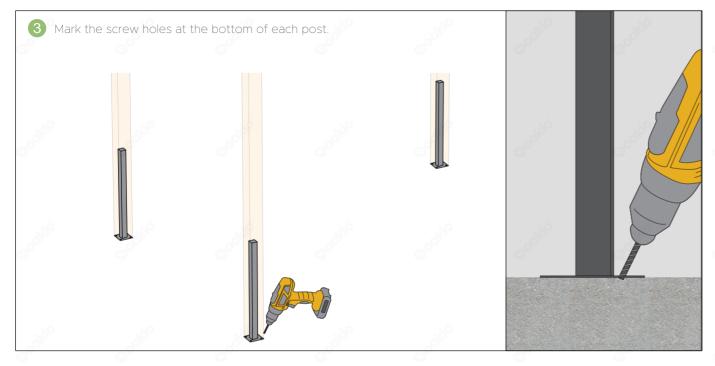

### Oakio Pergola Installation Instructions

To get latest information, please visit our website: www.oakio.com