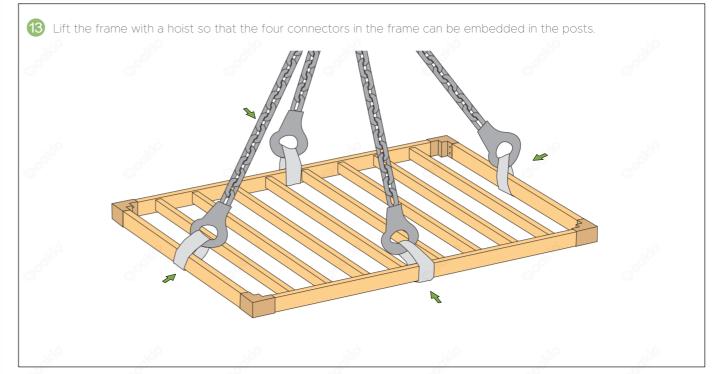

### Oakio Pergola Installation Instructions

To get latest information, please visit our website: www.oakio.com