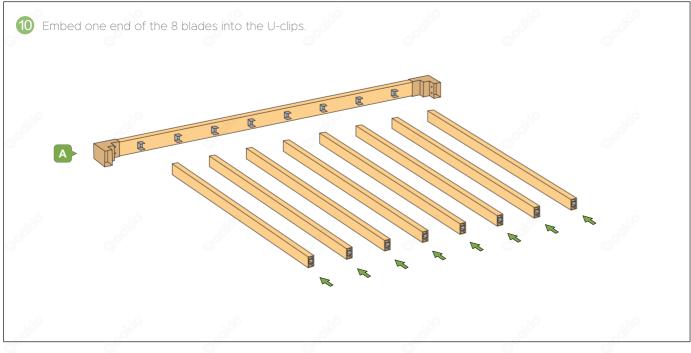

### Read All Section Before You Install

To get latest information, please visit our website: www.oakio.com

#### Oakio Pergola Installation Instructions

To get latest information, please visit our website: www.oakio.com









Short WPC Beam

Quantity: 2 pieces

Size: 160x80x2700mm

Long WPC Beam

Quantity: 2 pieces

Size: 160x80x3700mm

To get latest information, please visit our website: www.oakio.com

### Oakio Pergola Installation Instructions









To get latest information, please visit our website: www.oakio.com

### Oakio Pergola Installation Instructions







To get latest information, please visit our website: www.oakio.com

### Oakio Pergola Installation Instructions











To get latest information, please visit our website: www.oakio.com

# Oakio Pergola Installation Instructions