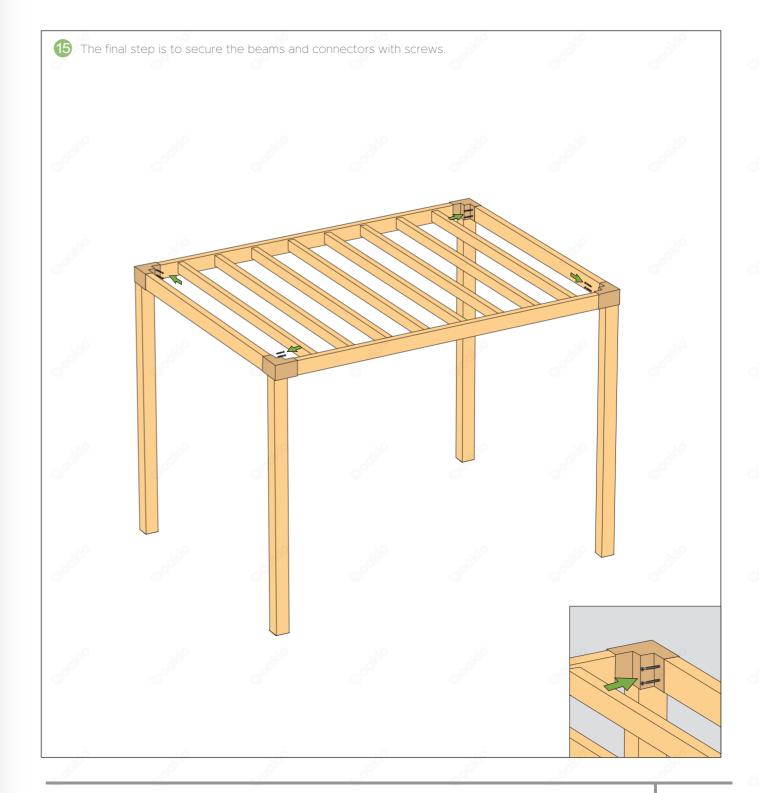

Before You Install

To get latest information, please visit our website: www.oakio.com

#### Oakio Pergola Installation Instructions

To get latest information, please visit our website: www.oakio.com









Short WPC Beam

Quantity: 2 pieces

Size: 160x80x2700mm

Long WPC Beam

Quantity: 2 pieces

Size: 160x80x3700mm

To get latest information, please visit our website: www.oakio.com

### Oakio Pergola Installation Instructions









To get latest information, please visit our website: www.oakio.com

### Oakio Pergola Installation Instructions







To get latest information, please visit our website: www.oakio.com

### Oakio Pergola Installation Instructions











To get latest information, please visit our website: www.oakio.com

# Oakio Pergola Installation Instructions