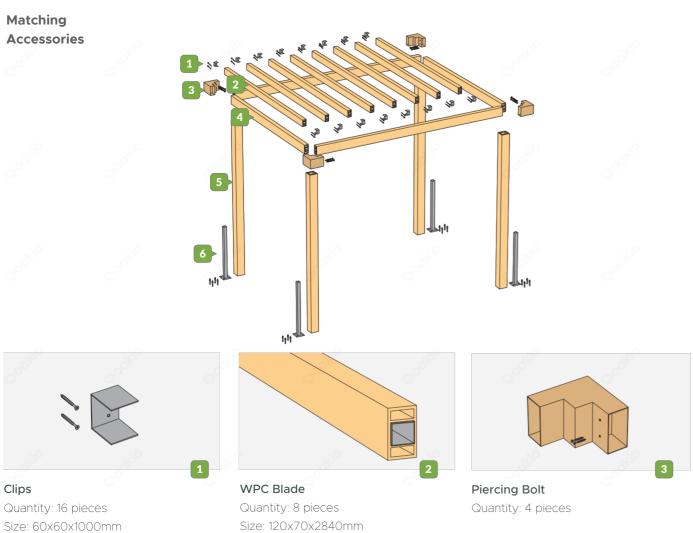

#### Oakio Pergola Installation Instructions

To get latest information, please visit our website: www.oakio.com

Short WPC Beam

Quantity: 2 pieces

Size: 160x80x2700mm

Long WPC Beam

Quantity: 2 pieces

Size: 160x80x3700mm