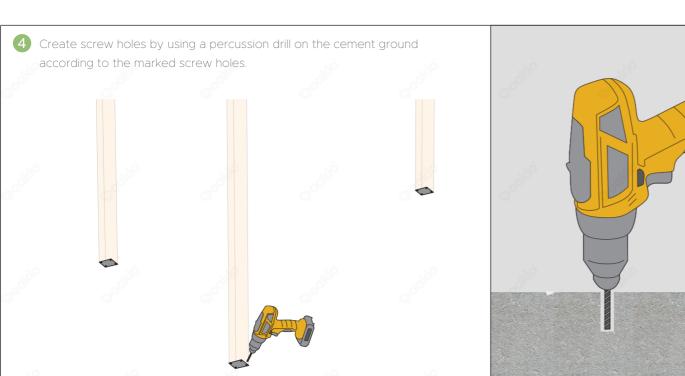

### Oakio Pergola Installation Instructions

To get latest information, please visit our website: www.oakio.com