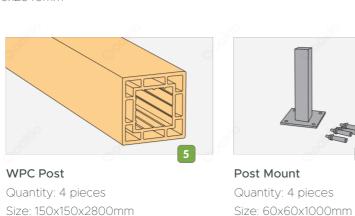

#### Oakio Pergola Installation Instructions

To get latest information, please visit our website: www.oakio.com

Short WPC Beam

Quantity: 2 pieces

Size: 160x80x2700mm

Long WPC Beam

Quantity: 2 pieces

Size: 160x80x3700mm