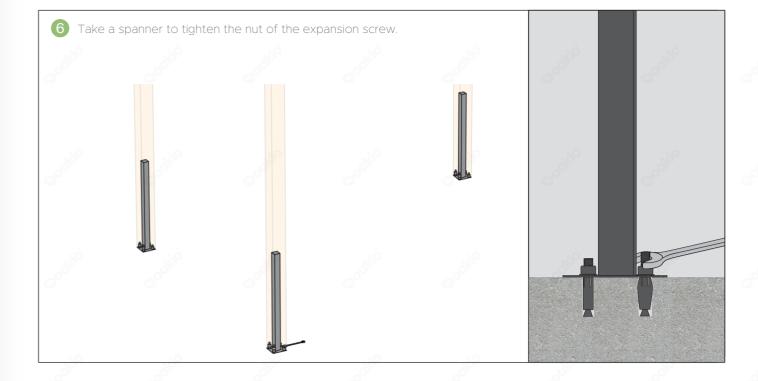

### Read All Section Before You Install

To get latest information, please visit our website: www.oakio.com

#### Oakio Pergola Installation Instructions

To get latest information, please visit our website: www.oakio.com









Short WPC Beam

Quantity: 2 pieces

Size: 160x80x2700mm

Long WPC Beam

Quantity: 2 pieces

Size: 160x80x3700mm

To get latest information, please visit our website: www.oakio.com

### Oakio Pergola Installation Instructions









To get latest information, please visit our website: www.oakio.com

### Oakio Pergola Installation Instructions







To get latest information, please visit our website: www.oakio.com

### Oakio Pergola Installation Instructions











To get latest information, please visit our website: www.oakio.com

# Oakio Pergola Installation Instructions