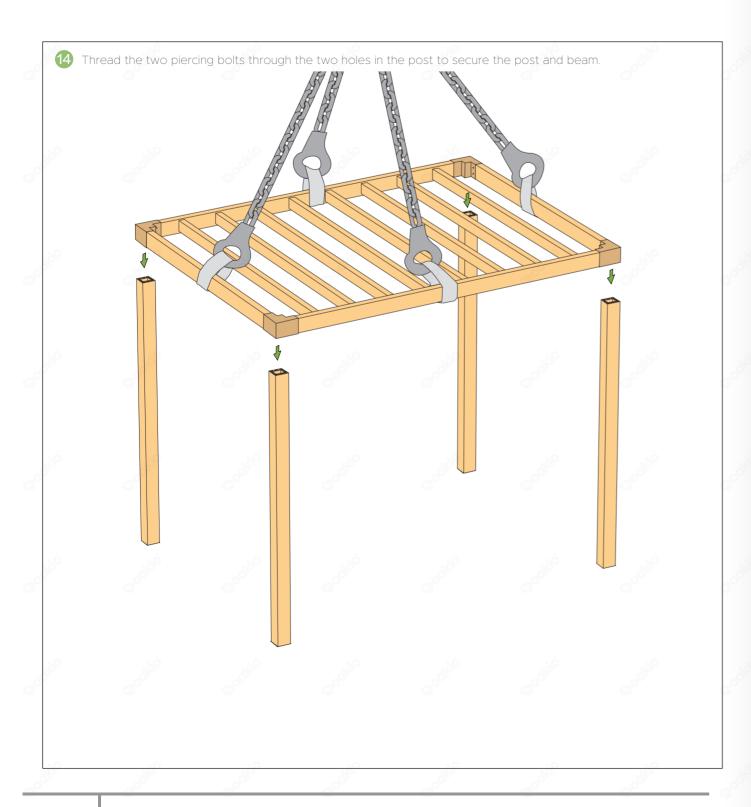

on Before You Install

To get latest information, please visit our website: www.oakio.com

#### Oakio Pergola Installation Instructions

To get latest information, please visit our website: www.oakio.com









Short WPC Beam

Quantity: 2 pieces

Size: 160x80x2700mm

Long WPC Beam

Quantity: 2 pieces

Size: 160x80x3700mm

To get latest information, please visit our website: www.oakio.com

### Oakio Pergola Installation Instructions









To get latest information, please visit our website: www.oakio.com

### Oakio Pergola Installation Instructions







To get latest information, please visit our website: www.oakio.com

### Oakio Pergola Installation Instructions











To get latest information, please visit our website: www.oakio.com

# Oakio Pergola Installation Instructions