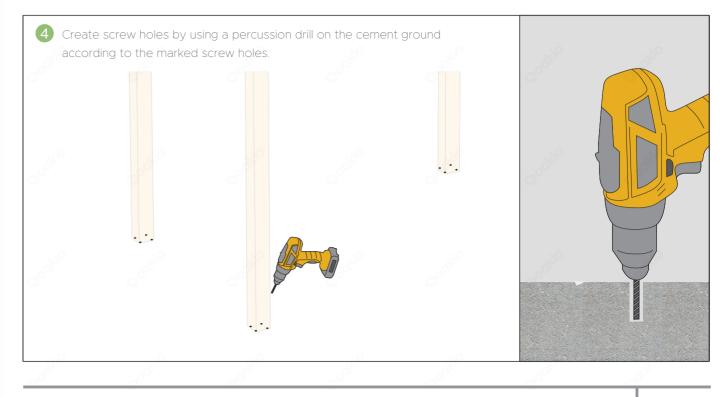

### Oakio Pergola Installation Instructions

**oakio**°

09

To get latest information,