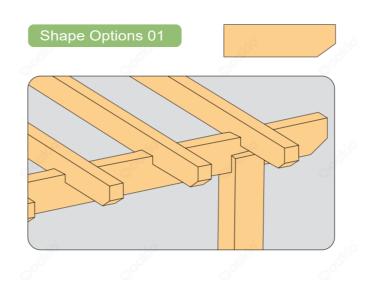

Oakio WPC pergola has four blade styles, each of which has a fixed shape and does not require customer reprocessing.

This installation guide uses the third blade model as an example to explain the installation steps in detail. The installation methods of different blade styles are basically the same. Even if you choose other blade styles, you can also refer to the installation steps below.