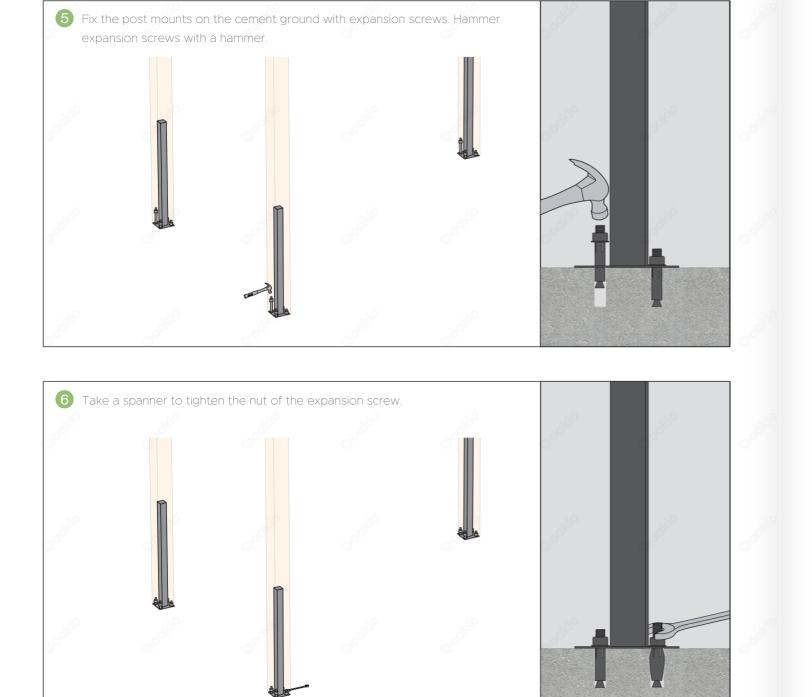

# Installation Instructions

©oakio° 05

To get latest information, please visit our website: www.oakio.com

8 Insert the beam into the slot at the top of the post. Adjust the position of the beam so that both ends are 35cm exceed the bottom two posts.