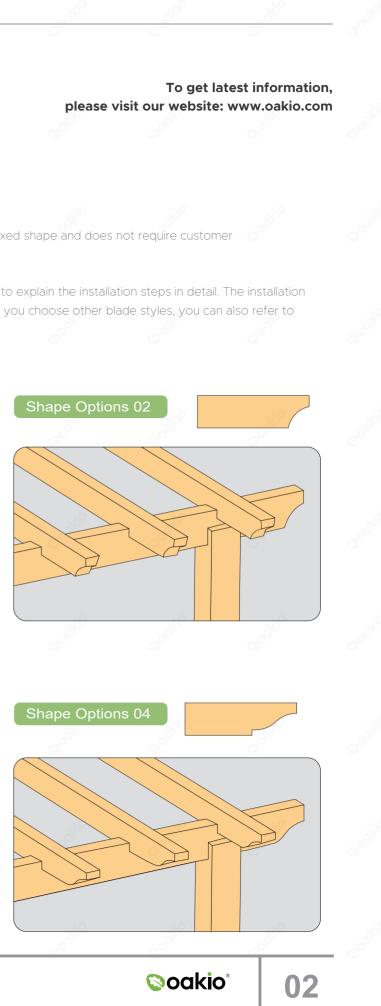

Oakio WPC pergola has four blade styles, each of which has a fixed shape and does not require customer reprocessing.

This installation guide uses the third blade model as an example to explain the installation steps in detail. The installation methods of different blade styles are basically the same. Even if you choose other blade styles, you can also refer to the installation steps below.