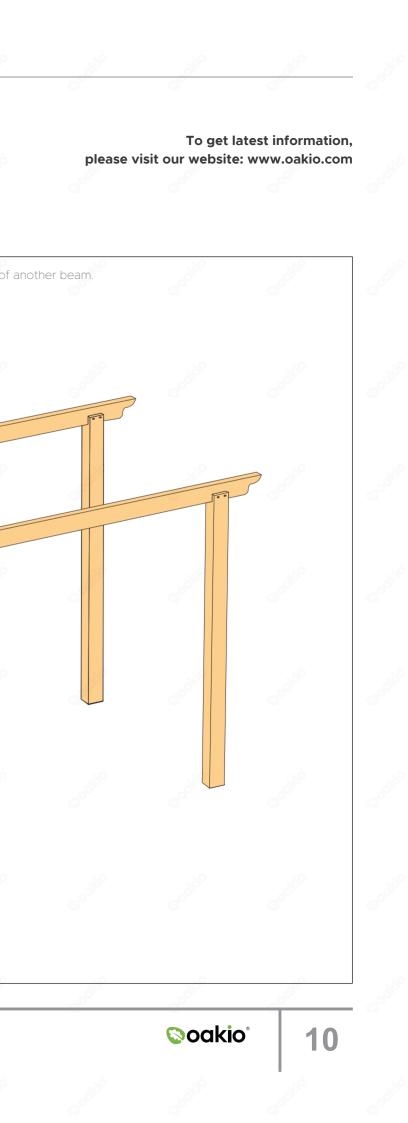

# Installation Instructions

©oakio° 05

To get latest information, please visit our website: www.oakio.com

8 Insert the beam into the slot at the top of the post. Adjust the position of the beam so that both ends are 35cm exceed the bottom two posts.