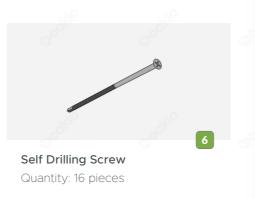

### Oakio Pergola Installation Instructions

Matching Accessories

Post Mount Quantity: 4 pieces

Size: 60x60x1000mm

WPC Post Quantity: 4 pieces Size: 150x150x2800mm

1

Piercing Bolt Quantity: 8 pieces

5