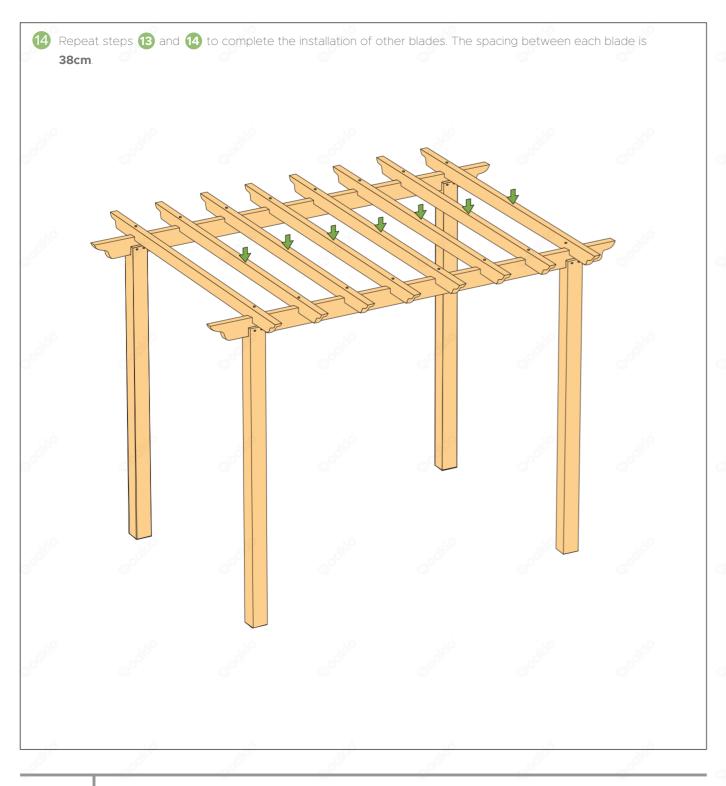

Oakio WPC pergola has four blade styles, each of which has a fixed shape and does not require customer reprocessing.

This installation guide uses the third blade model as an example to explain the installation steps in detail. The installation methods of different blade styles are basically the same. Even if you choose other blade styles, you can also refer to the installation steps below.