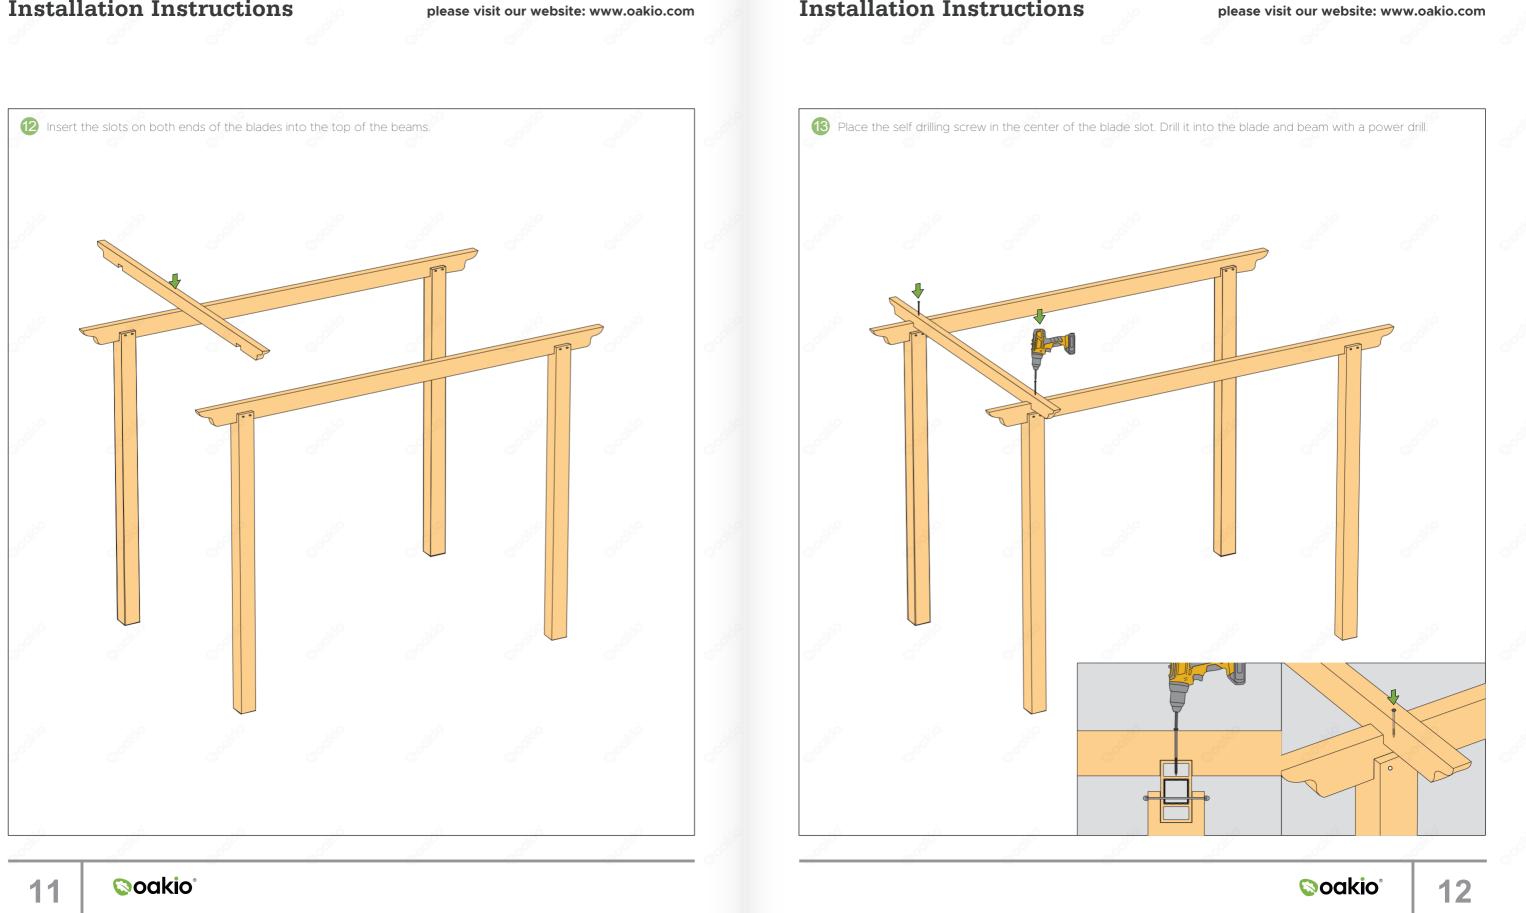

Oakio WPC pergola has four blade styles, each of which has a fixed shape and does not require customer reprocessing.

This installation guide uses the third blade model as an example to explain the installation steps in detail. The installation methods of different blade styles are basically the same. Even if you choose other blade styles, you can also refer to the installation steps below.