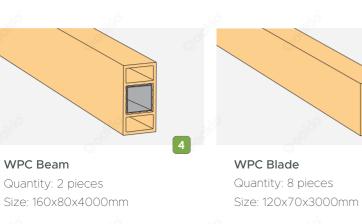

### Oakio Pergola Installation Instructions

Matching Accessories

Post Mount Quantity: 4 pieces

Size: 60x60x1000mm

WPC Post Quantity: 4 pieces Size: 150x150x2800mm

1

Piercing Bolt Quantity: 8 pieces

5

# Installation Instructions

©oakio° 05

To get latest information, please visit our website: www.oakio.com

8 Insert the beam into the slot at the top of the post. Adjust the position of the beam so that both ends are 35cm exceed the bottom two posts.