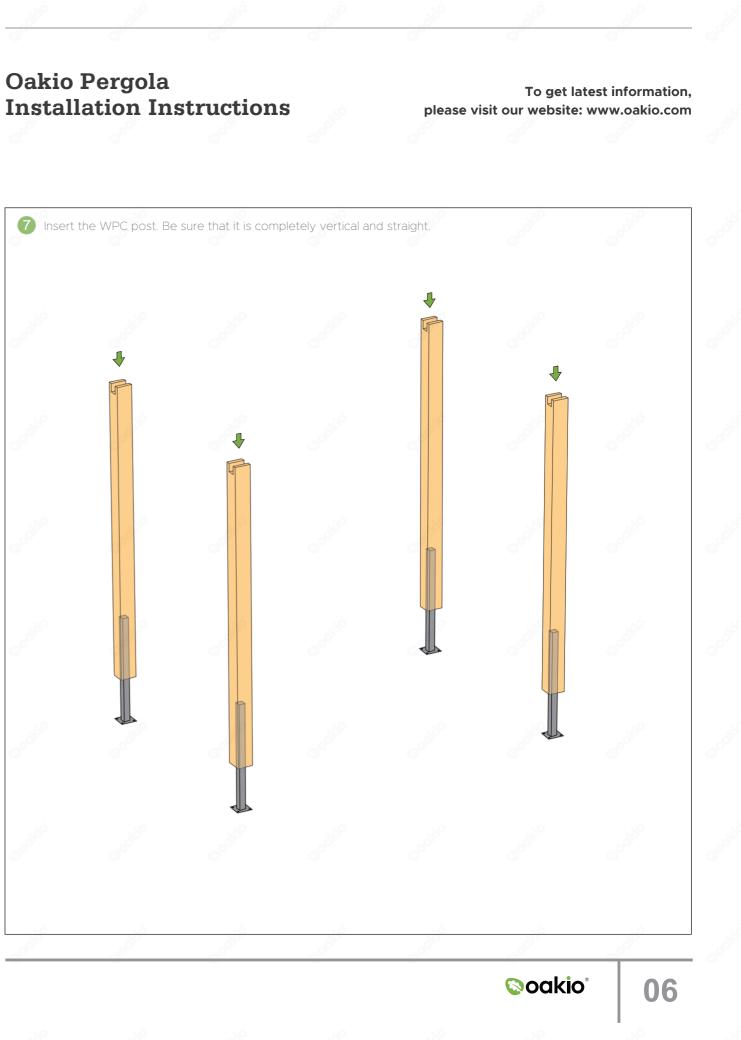

# Installation Instructions

©oakio° 05

To get latest information, please visit our website: www.oakio.com

8 Insert the beam into the slot at the top of the post. Adjust the position of the beam so that both ends are 35cm exceed the bottom two posts.