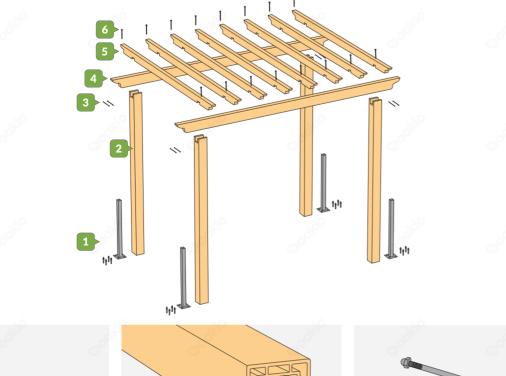

### Oakio Pergola Installation Instructions

Matching Accessories

Post Mount Quantity: 4 pieces

Size: 60x60x1000mm

WPC Post Quantity: 4 pieces Size: 150x150x2800mm

1

Piercing Bolt Quantity: 8 pieces

5

Oakio WPC pergola has four blade styles, each of which has a fixed shape and does not require customer reprocessing.

This installation guide uses the third blade model as an example to explain the installation steps in detail. The installation methods of different blade styles are basically the same. Even if you choose other blade styles, you can also refer to the installation steps below.

# Installation Instructions

©oakio° 05

To get latest information, please visit our website: www.oakio.com

8 Insert the beam into the slot at the top of the post. Adjust the position of the beam so that both ends are 35cm exceed the bottom two posts.