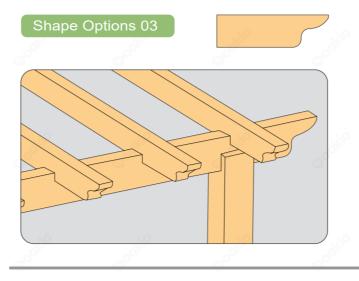

Oakio WPC pergola has four blade styles, each of which has a fixed shape and does not require customer reprocessing.

This installation guide uses the third blade model as an example to explain the installation steps in detail. The installation methods of different blade styles are basically the same. Even if you choose other blade styles, you can also refer to the installation steps below.