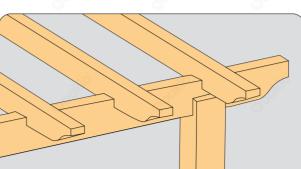

Piercing Bolt

Quantity: 4 pieces Size: 160x80x4000mm

WPC Post

Quantity: 2 pieces Size: 150x150x2800mm

Post Mount

Quantity: 2 pieces Size: 60x60x1000mm Oakio WPC pergola has four blade styles, each of which has a fixed shape and does not require customer reprocessing.

This installation guide uses the third blade model as an example to explain the installation steps in detail. The installation methods of different blade styles are basically the same. Even if you choose other blade styles, you can also refer to the installation steps below.