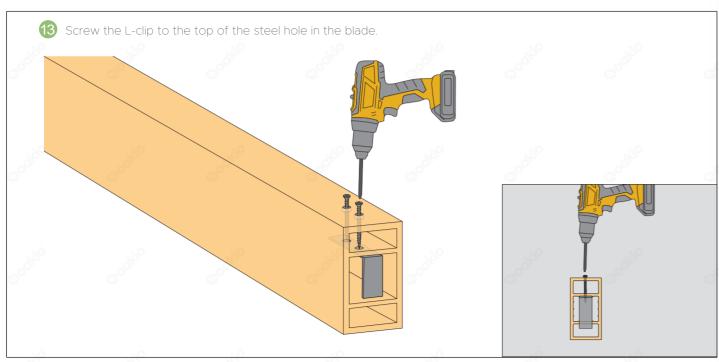

#### Matching Accessories

Quantity: 8 pieces

**WPC Blade** 

Size: 120x70 (The length can be customized)

Quantity: 8 pieces

Self Drilling Screw

**WPC Beam** 

Quantity: 1 pieces Size: 160x80x4000mm