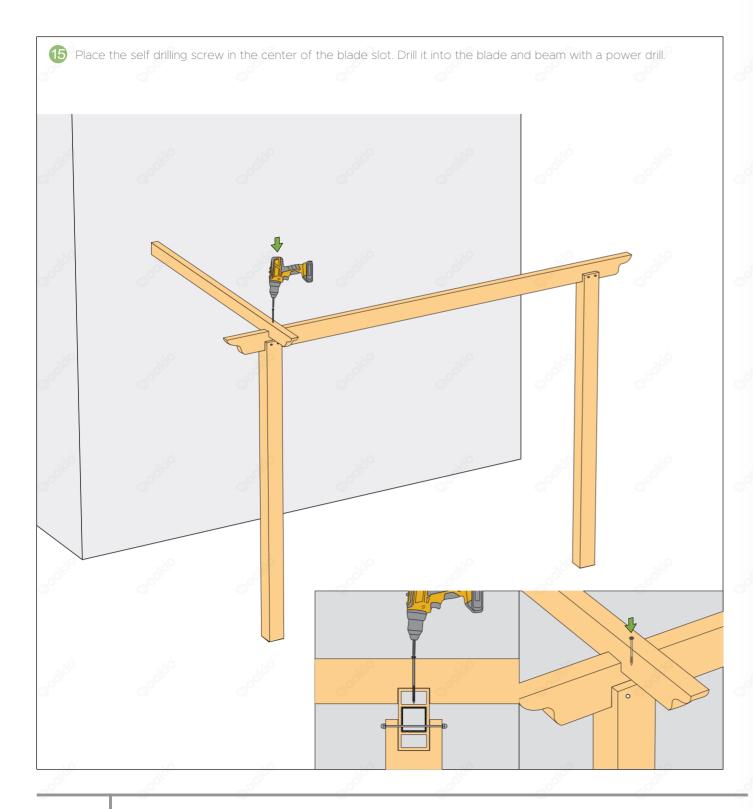

he installation steps in detail. The installation methods of different blade styles are basically the same. Even if you choose other blade styles, you can also refer to the installation steps below.



Shape Options 02













02

To get latest information, please visit our website: www.oakio.com

## Oakio Pergola Installation Instructions

To get latest information, please visit our website: www.oakio.com









To get latest information, please visit our website: www.oakio.com

Oakio Pergola Installation Instructions

To get latest information, please visit our website: www.oakio.com















To get latest information, please visit our website: www.oakio.com

# Oakio Pergola Installation Instructions

To get latest information, please visit our website: www.oakio.com