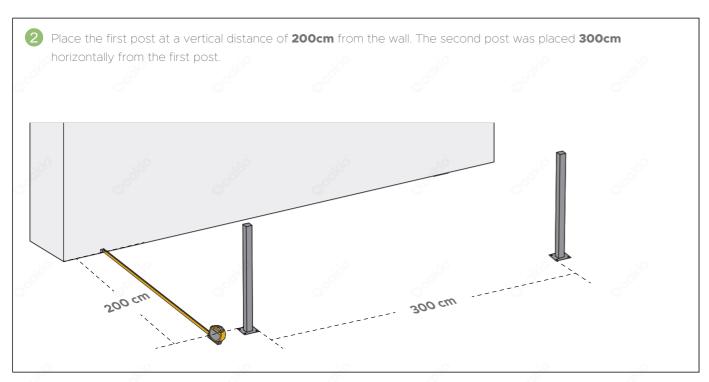

ces Size: 160x80x4000mm



Piercing Bolt

Quantity: 4 pieces Size: 160x80x4000mm



WPC Post

Quantity: 2 pieces Size: 150x150x2800mm



Post Mount

Quantity: 2 pieces Size: 60x60x1000mm Oakio WPC pergola has four blade styles, each of which has a fixed shape and does not require customer reprocessing.

This installation guide uses the third blade model as an example to explain the installation steps in detail. The installation methods of different blade styles are basically the same. Even if you choose other blade styles, you can also refer to the installation steps below.



Shape Options 02













02

To get latest information, please visit our website: www.oakio.com

## Oakio Pergola Installation Instructions

To get latest information, please visit our website: www.oakio.com









To get latest information, please visit our website: www.oakio.com

Oakio Pergola Installation Instructions

To get latest information, please visit our website: www.oakio.com















To get latest information, please visit our website: www.oakio.com

# Oakio Pergola Installation Instructions

To get latest information, please visit our website: www.oakio.com