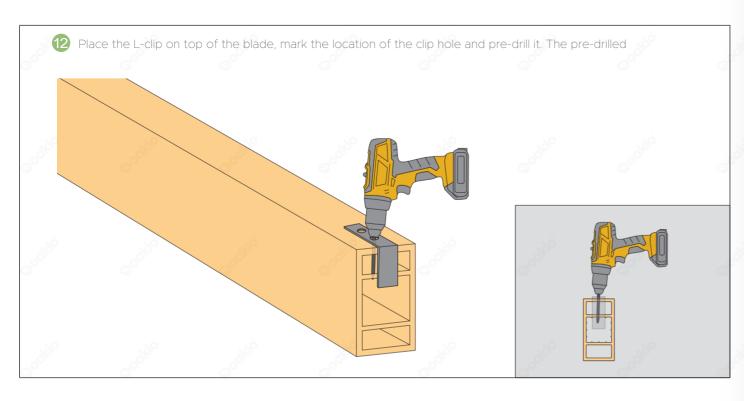

#### Matching Accessories

Quantity: 8 pieces

**WPC Blade** 

Size: 120x70 (The length can be customized)

Quantity: 8 pieces

Self Drilling Screw

**WPC Beam** 

Quantity: 1 pieces Size: 160x80x4000mm