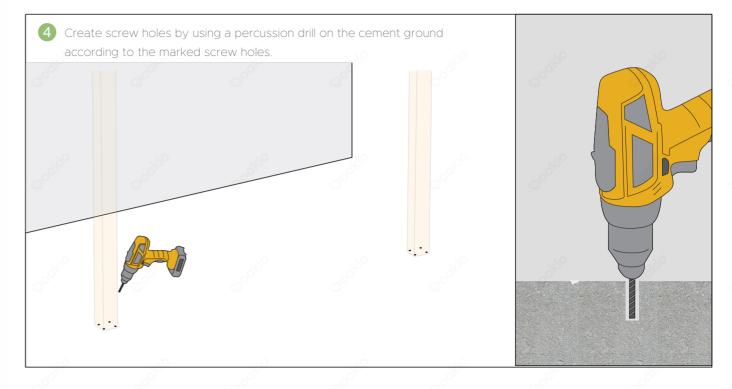

Size: 160x80x4000mm



Piercing Bolt

Quantity: 4 pieces Size: 160x80x4000mm



WPC Post

Quantity: 2 pieces Size: 150x150x2800mm



Post Mount

Quantity: 2 pieces Size: 60x60x1000mm Oakio WPC pergola has four blade styles, each of which has a fixed shape and does not require customer reprocessing.

This installation guide uses the third blade model as an example to explain the installation steps in detail. The installation methods of different blade styles are basically the same. Even if you choose other blade styles, you can also refer to the installation steps below.



Shape Options 02













02

To get latest information, please visit our website: www.oakio.com

## Oakio Pergola Installation Instructions

To get latest information, please visit our website: www.oakio.com









To get latest information, please visit our website: www.oakio.com

Oakio Pergola Installation Instructions

To get latest information, please visit our website: www.oakio.com















To get latest information, please visit our website: www.oakio.com

# Oakio Pergola Installation Instructions

To get latest information, please visit our website: www.oakio.com