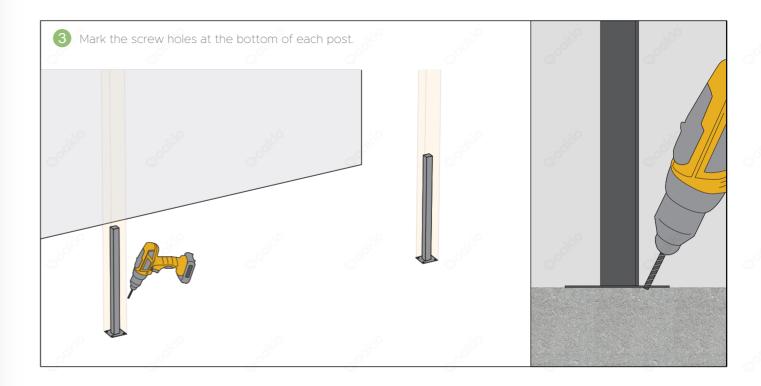

s Size: 160x80x4000mm



Piercing Bolt

Quantity: 4 pieces Size: 160x80x4000mm



WPC Post

Quantity: 2 pieces Size: 150x150x2800mm



Post Mount

Quantity: 2 pieces Size: 60x60x1000mm Oakio WPC pergola has four blade styles, each of which has a fixed shape and does not require customer reprocessing.

This installation guide uses the third blade model as an example to explain the installation steps in detail. The installation methods of different blade styles are basically the same. Even if you choose other blade styles, you can also refer to the installation steps below.



Shape Options 02













02

To get latest information, please visit our website: www.oakio.com

## Oakio Pergola Installation Instructions

To get latest information, please visit our website: www.oakio.com









To get latest information, please visit our website: www.oakio.com

Oakio Pergola Installation Instructions

To get latest information, please visit our website: www.oakio.com















To get latest information, please visit our website: www.oakio.com

# Oakio Pergola Installation Instructions

To get latest information, please visit our website: www.oakio.com