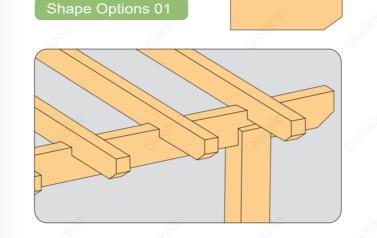

This installation guide uses the third blade model as an example to explain the installation steps in detail. The installation methods of different blade styles are basically the same. Even if you choose other blade styles, you can also refer to the installation steps below.

Shape Options 02

02

To get latest information, please visit our website: www.oakio.com