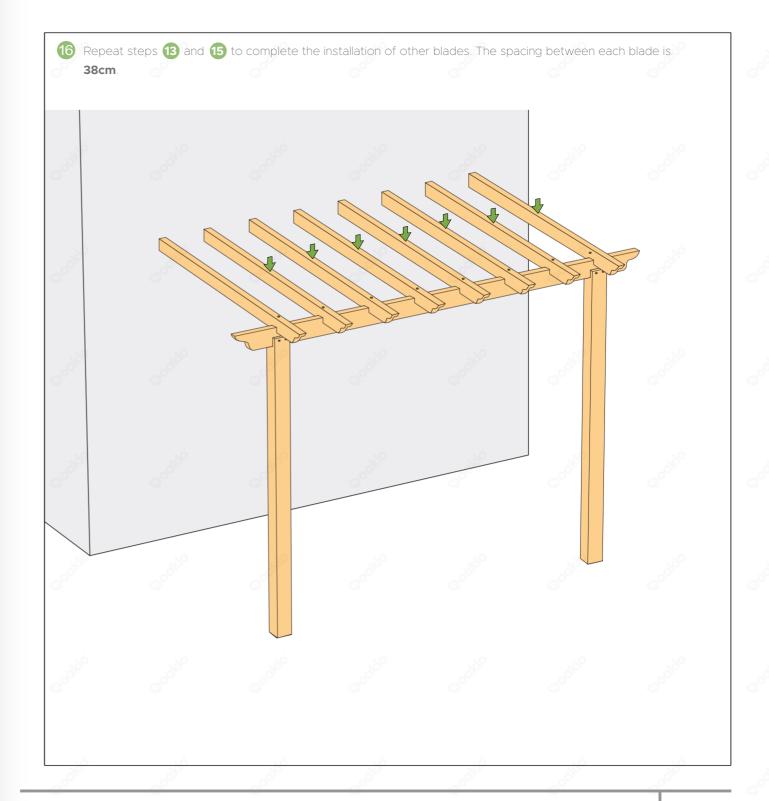

installation steps in detail. The installation methods of different blade styles are basically the same. Even if you choose other blade styles, you can also refer to the installation steps below.



Shape Options 02













02

To get latest information, please visit our website: www.oakio.com

## Oakio Pergola Installation Instructions

To get latest information, please visit our website: www.oakio.com









To get latest information, please visit our website: www.oakio.com

Oakio Pergola Installation Instructions

To get latest information, please visit our website: www.oakio.com















To get latest information, please visit our website: www.oakio.com

# Oakio Pergola Installation Instructions

To get latest information, please visit our website: www.oakio.com