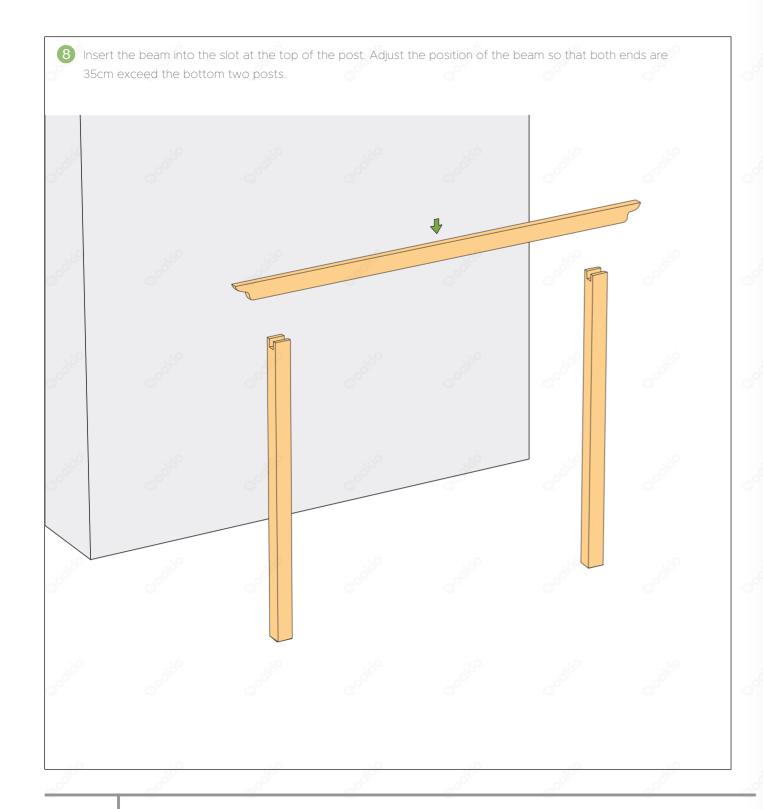

kio WPC pergola has four blade styles, each of which has a fixed shape and does not require customer reprocessing.

This installation guide uses the third blade model as an example to explain the installation steps in detail. The installation methods of different blade styles are basically the same. Even if you choose other blade styles, you can also refer to the installation steps below.



Shape Options 02













02

To get latest information, please visit our website: www.oakio.com

## Oakio Pergola Installation Instructions

To get latest information, please visit our website: www.oakio.com









To get latest information, please visit our website: www.oakio.com

Oakio Pergola Installation Instructions

To get latest information, please visit our website: www.oakio.com















To get latest information, please visit our website: www.oakio.com

# Oakio Pergola Installation Instructions

To get latest information, please visit our website: www.oakio.com