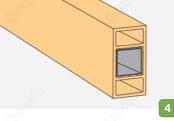

#### Matching Accessories

Quantity: 8 pieces

**WPC Blade** 

Size: 120x70 (The length can be customized)

Quantity: 8 pieces

Self Drilling Screw

**WPC Beam** 

Quantity: 1 pieces Size: 160x80x4000mm

Piercing Bolt

Quantity: 4 pieces Size: 160x80x4000mm

WPC Post

Quantity: 2 pieces Size: 150x150x2800mm

Post Mount

Quantity: 2 pieces Size: 60x60x1000mm Oakio WPC pergola has four blade styles, each of which has a fixed shape and does not require customer reprocessing.