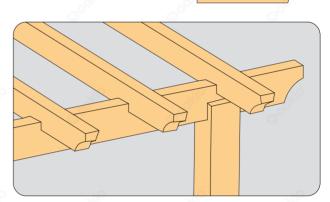

Piercing Bolt

Quantity: 4 pieces Size: 160x80x4000mm

WPC Post

Quantity: 2 pieces Size: 150x150x2800mm

Post Mount

Quantity: 2 pieces Size: 60x60x1000mm Oakio WPC pergola has four blade styles, each of which has a fixed shape and does not require customer reprocessing.

This installation guide uses the third blade model as an example to explain the installation steps in detail. The installation methods of different blade styles are basically the same. Even if you choose other blade styles, you can also refer to the installation steps below.