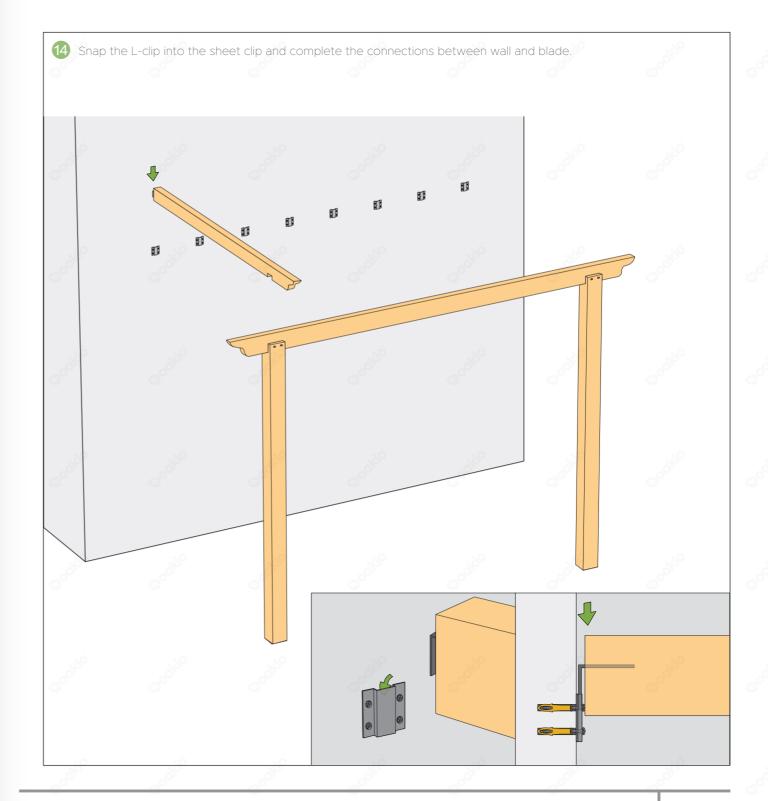

the installation steps in detail. The installation methods of different blade styles are basically the same. Even if you choose other blade styles, you can also refer to the installation steps below.



Shape Options 02













02

To get latest information, please visit our website: www.oakio.com

## Oakio Pergola Installation Instructions

To get latest information, please visit our website: www.oakio.com









To get latest information, please visit our website: www.oakio.com

Oakio Pergola Installation Instructions

To get latest information, please visit our website: www.oakio.com















To get latest information, please visit our website: www.oakio.com

# Oakio Pergola Installation Instructions

To get latest information, please visit our website: www.oakio.com