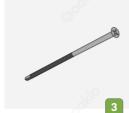

Piercing Bolt

Quantity: 4 pieces Size: 160x80x4000mm

WPC Post

Quantity: 2 pieces Size: 150x150x2800mm

Post Mount

Quantity: 2 pieces Size: 60x60x1000mm Oakio WPC pergola has four blade styles, each of which has a fixed shape and does not require customer reprocessing.