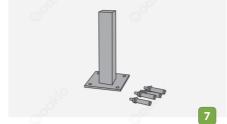

Piercing Bolt

Quantity: 4 pieces Size: 160x80x4000mm

WPC Post

Quantity: 2 pieces Size: 150x150x2800mm

Post Mount

Quantity: 2 pieces Size: 60x60x1000mm Oakio WPC pergola has four blade styles, each of which has a fixed shape and does not require customer reprocessing.