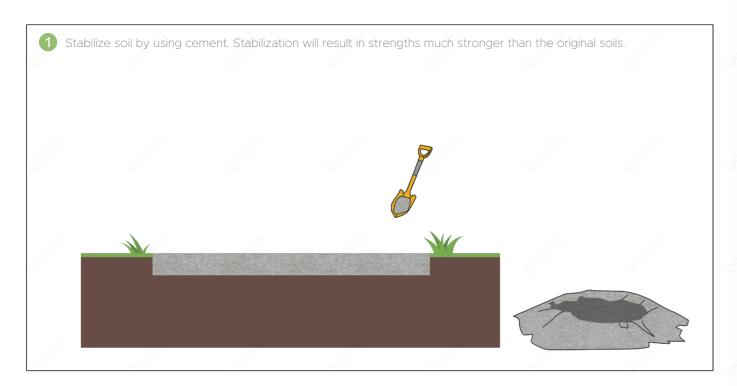

ieces Size: 160x80x4000mm



Piercing Bolt

Quantity: 4 pieces Size: 160x80x4000mm



WPC Post

Quantity: 2 pieces Size: 150x150x2800mm



Post Mount

Quantity: 2 pieces Size: 60x60x1000mm Oakio WPC pergola has four blade styles, each of which has a fixed shape and does not require customer reprocessing.

This installation guide uses the third blade model as an example to explain the installation steps in detail. The installation methods of different blade styles are basically the same. Even if you choose other blade styles, you can also refer to the installation steps below.



Shape Options 02













02

To get latest information, please visit our website: www.oakio.com

## Oakio Pergola Installation Instructions

To get latest information, please visit our website: www.oakio.com









To get latest information, please visit our website: www.oakio.com

Oakio Pergola Installation Instructions

To get latest information, please visit our website: www.oakio.com















To get latest information, please visit our website: www.oakio.com

# Oakio Pergola Installation Instructions

To get latest information, please visit our website: www.oakio.com