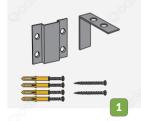

#### Matching Accessories

Quantity: 8 pieces

**WPC Blade** 

Size: 120x70 (The length can be customized)

Quantity: 8 pieces

Self Drilling Screw

**WPC Beam** 

Quantity: 1 pieces Size: 160x80x4000mm