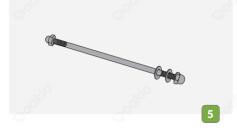

Piercing Bolt

Quantity: 4 pieces Size: 160x80x4000mm

WPC Post

Quantity: 2 pieces Size: 150x150x2800mm

Post Mount

Quantity: 2 pieces Size: 60x60x1000mm Oakio WPC pergola has four blade styles, each of which has a fixed shape and does not require customer reprocessing.