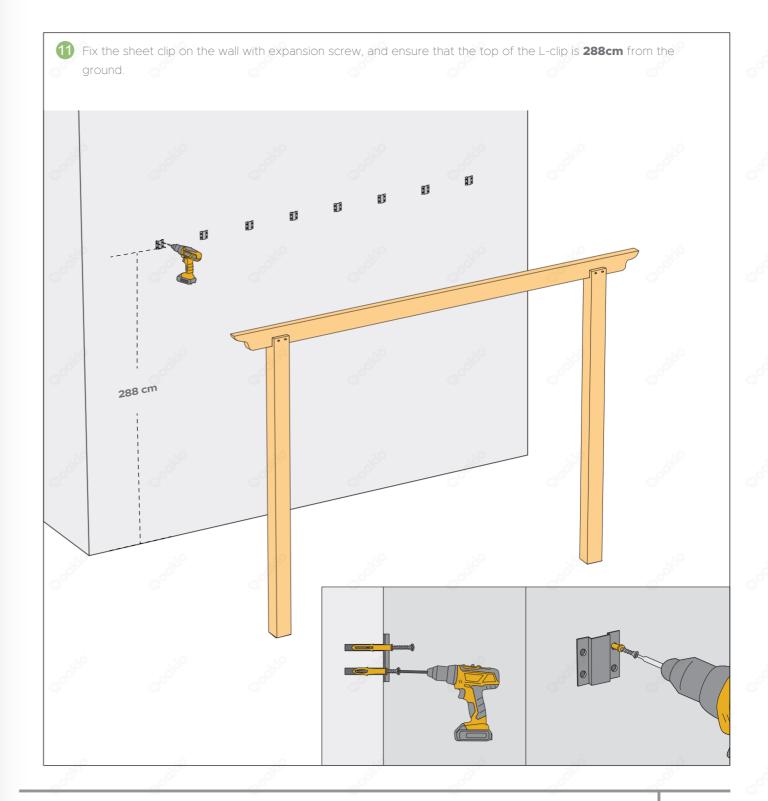

Piercing Bolt

Quantity: 4 pieces Size: 160x80x4000mm

WPC Post

Quantity: 2 pieces Size: 150x150x2800mm

Post Mount

Quantity: 2 pieces Size: 60x60x1000mm Oakio WPC pergola has four blade styles, each of which has a fixed shape and does not require customer reprocessing.