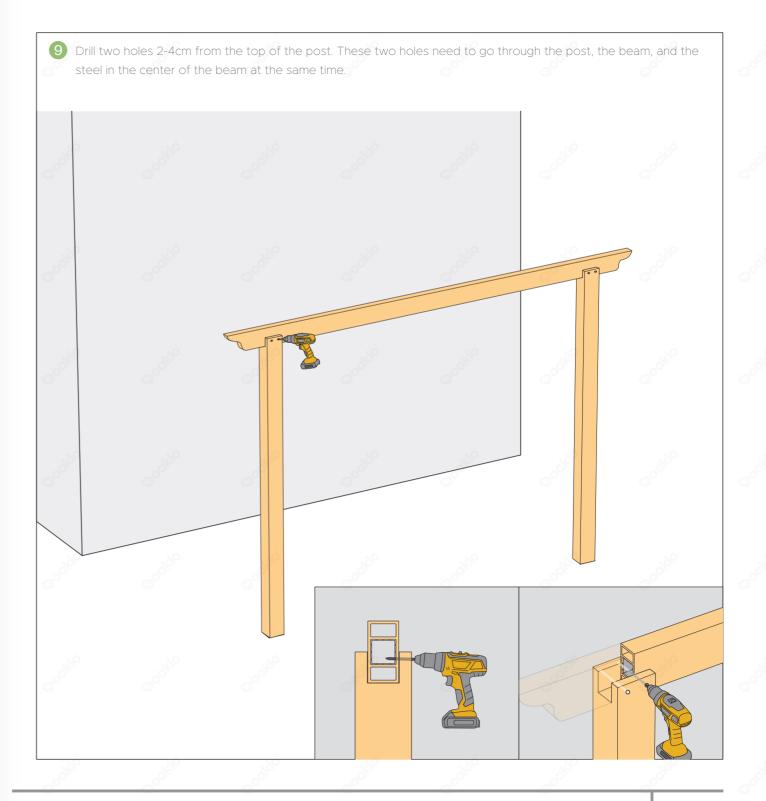

o WPC pergola has four blade styles, each of which has a fixed shape and does not require customer reprocessing.

This installation guide uses the third blade model as an example to explain the installation steps in detail. The installation methods of different blade styles are basically the same. Even if you choose other blade styles, you can also refer to the installation steps below.



Shape Options 02













02

To get latest information, please visit our website: www.oakio.com

## Oakio Pergola Installation Instructions

To get latest information, please visit our website: www.oakio.com









To get latest information, please visit our website: www.oakio.com

Oakio Pergola Installation Instructions

To get latest information, please visit our website: www.oakio.com















To get latest information, please visit our website: www.oakio.com

# Oakio Pergola Installation Instructions

To get latest information, please visit our website: www.oakio.com