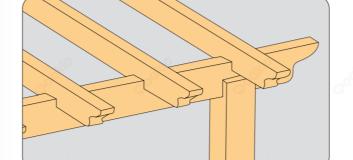

Piercing Bolt

Quantity: 4 pieces Size: 160x80x4000mm

WPC Post

Quantity: 2 pieces Size: 150x150x2800mm

Post Mount

Quantity: 2 pieces Size: 60x60x1000mm Oakio WPC pergola has four blade styles, each of which has a fixed shape and does not require customer reprocessing.

This installation guide uses the third blade model as an example to explain the installation steps in detail. The installation methods of different blade styles are basically the same. Even if you choose other blade styles, you can also refer to the installation steps below.