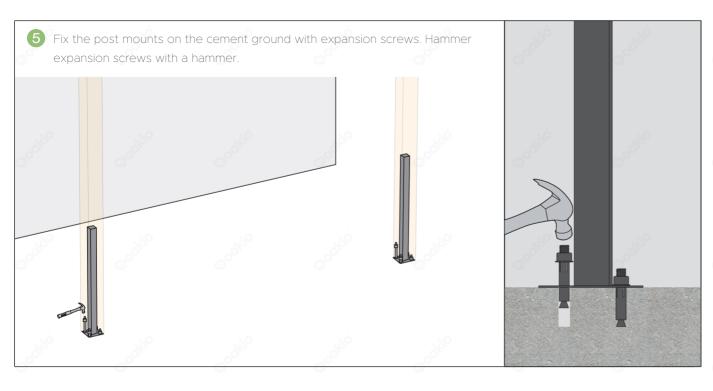

0mm Oakio WPC pergola has four blade styles, each of which has a fixed shape and does not require customer reprocessing.

This installation guide uses the third blade model as an example to explain the installation steps in detail. The installation methods of different blade styles are basically the same. Even if you choose other blade styles, you can also refer to the installation steps below.



Shape Options 02













02

To get latest information, please visit our website: www.oakio.com

## Oakio Pergola Installation Instructions

To get latest information, please visit our website: www.oakio.com









To get latest information, please visit our website: www.oakio.com

Oakio Pergola Installation Instructions

To get latest information, please visit our website: www.oakio.com















To get latest information, please visit our website: www.oakio.com

# Oakio Pergola Installation Instructions

To get latest information, please visit our website: www.oakio.com