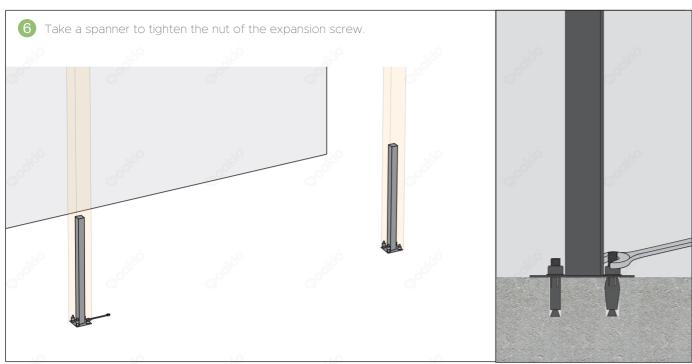

m Oakio WPC pergola has four blade styles, each of which has a fixed shape and does not require customer reprocessing.

This installation guide uses the third blade model as an example to explain the installation steps in detail. The installation methods of different blade styles are basically the same. Even if you choose other blade styles, you can also refer to the installation steps below.



Shape Options 02













02

To get latest information, please visit our website: www.oakio.com

## Oakio Pergola Installation Instructions

To get latest information, please visit our website: www.oakio.com









To get latest information, please visit our website: www.oakio.com

Oakio Pergola Installation Instructions

To get latest information, please visit our website: www.oakio.com















To get latest information, please visit our website: www.oakio.com

# Oakio Pergola Installation Instructions

To get latest information, please visit our website: www.oakio.com