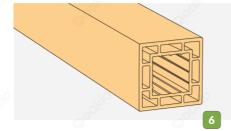

#### Matching Accessories

Quantity: 8 pieces

**WPC Blade** 

Size: 120x70 (The length can be customized)

Quantity: 8 pieces

Self Drilling Screw

**WPC Beam** 

Quantity: 1 pieces Size: 160x80x4000mm