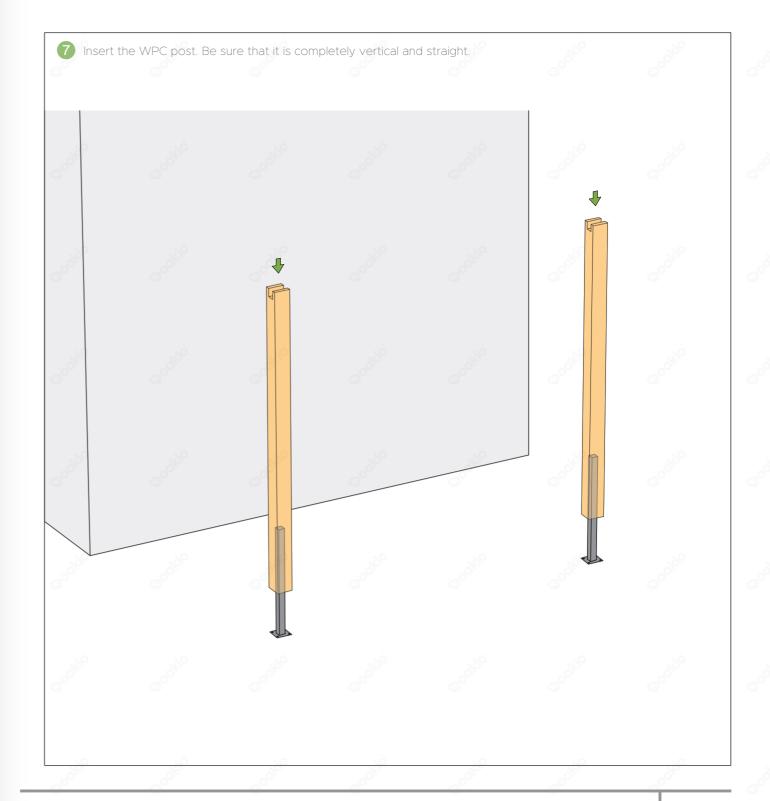

Oakio WPC pergola has four blade styles, each of which has a fixed shape and does not require customer reprocessing.

This installation guide uses the third blade model as an example to explain the installation steps in detail. The installation methods of different blade styles are basically the same. Even if you choose other blade styles, you can also refer to the installation steps below.



Shape Options 02













02

To get latest information, please visit our website: www.oakio.com

## Oakio Pergola Installation Instructions

To get latest information, please visit our website: www.oakio.com









To get latest information, please visit our website: www.oakio.com

Oakio Pergola Installation Instructions

To get latest information, please visit our website: www.oakio.com















To get latest information, please visit our website: www.oakio.com

# Oakio Pergola Installation Instructions

To get latest information, please visit our website: www.oakio.com