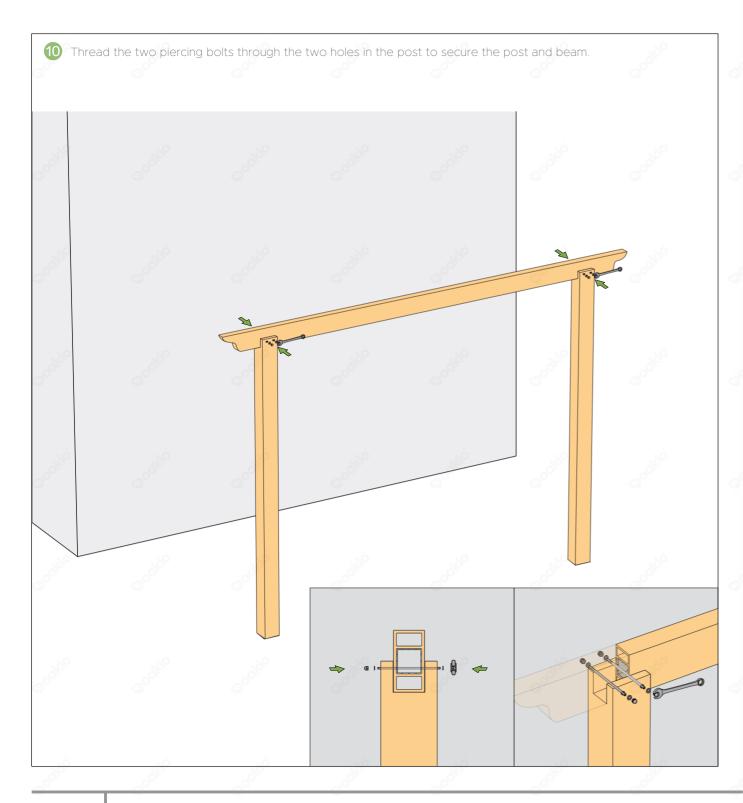

Piercing Bolt

Quantity: 4 pieces Size: 160x80x4000mm

WPC Post

Quantity: 2 pieces Size: 150x150x2800mm

Post Mount

Quantity: 2 pieces Size: 60x60x1000mm Oakio WPC pergola has four blade styles, each of which has a fixed shape and does not require customer reprocessing.