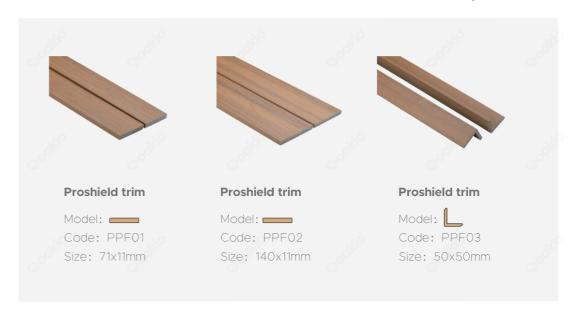

#### **Profiles**

Trim

• Note: You can determind your own trim according to your preference.