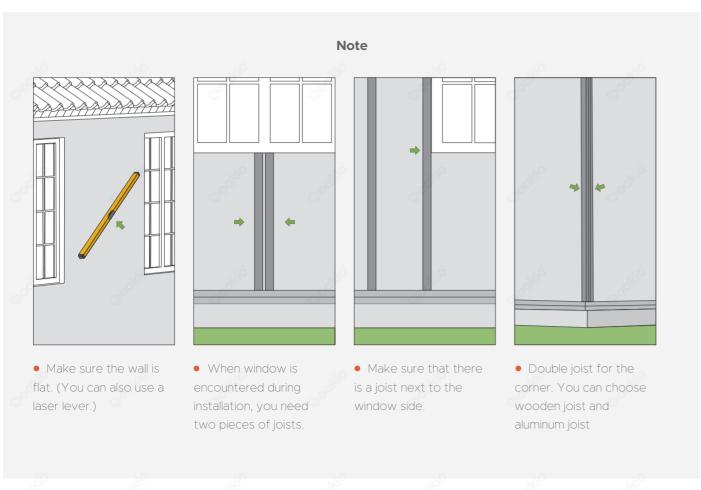

#### Note

- 1. The trims we provide are not indispensable. You can determine your own trims according to your preference.
- 2. Joists must be installed before installing cladding in order to ensure safety.
- 3. Pre-drill by electric drill on wpc boards at every exact location where screws should be fixed.
- 4. Screws are required for every connection of cladding. It is recommended that more screws should be prepared.