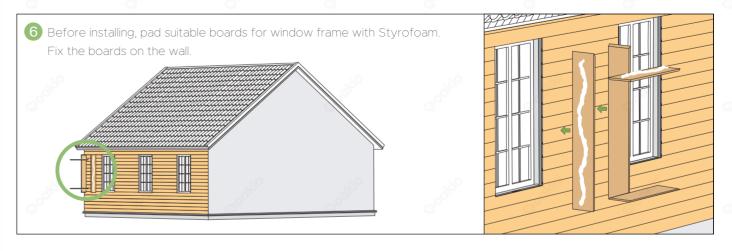

## Oakio Cladding Installation Instructions - Solid Cladding

NOTE: PPC01 shown below

## Oakio Cladding Installation Instructions - Solid Cladding

NOTE: PPC01 shown below

06

# Oakio Cladding Installation Instructions - Solid Cladding

NOTE: PPC01 shown below.