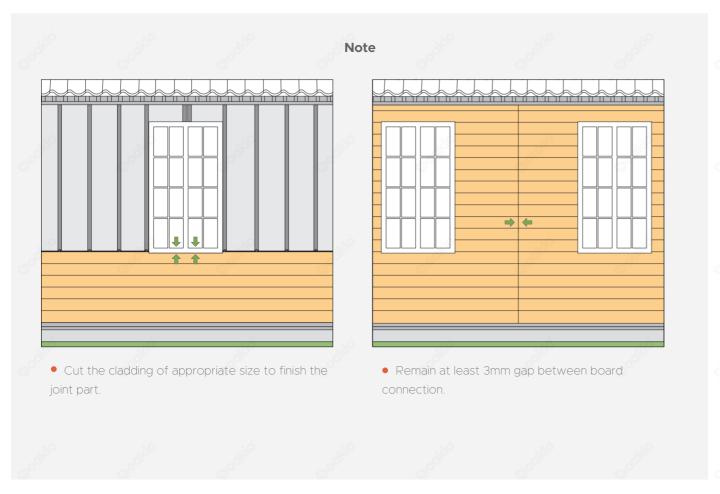

#### Note

- 1. The trims we provide are not indispensable. You can determine your own trims according to your preference.
- 2. Joists must be installed before installing cladding in order to ensure safety.
- 3. Pre-drill by electric drill on wpc boards at every exact location where screws should be fixed.
- 4. Screws are required for every connection of cladding. It is recommended that more screws should be prepared.