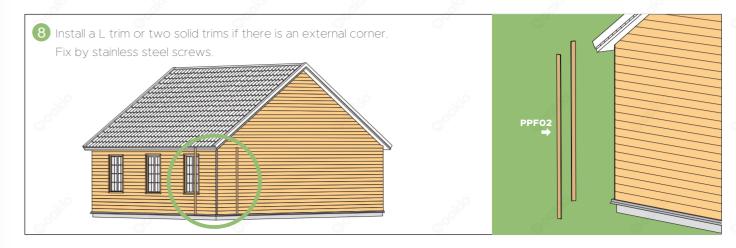

## Oakio Cladding Installation Instructions - Solid Cladding

NOTE: PPC01 shown below

## Oakio Cladding Installation Instructions - Solid Cladding

NOTE: PPC01 shown below

06

# Oakio Cladding Installation Instructions - Solid Cladding

NOTE: PPC01 shown below.