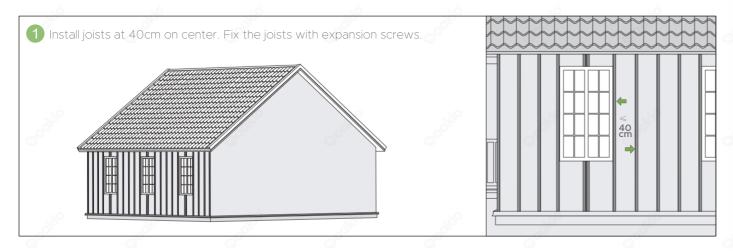

#### Note

- 1. The trims we provide are not indispensable. You can determine your own trims according to your preference.
- 2. Joists must be installed before installing cladding in order to ensure safety.
- 3. Pre-drill by electric drill on wpc boards at every exact location where screws should be fixed.
- 4. Screws are required for every connection of cladding. It is recommended that more screws should be prepared.