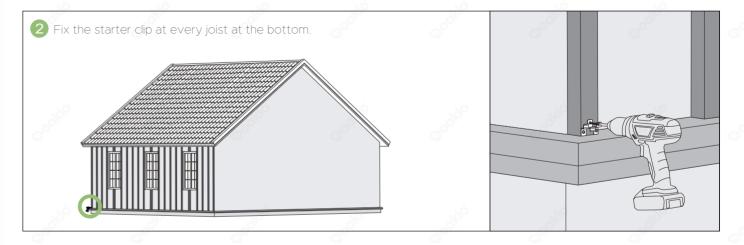

## Oakio Cladding Installation Instructions - Solid Cladding

NOTE: PPC01 shown below