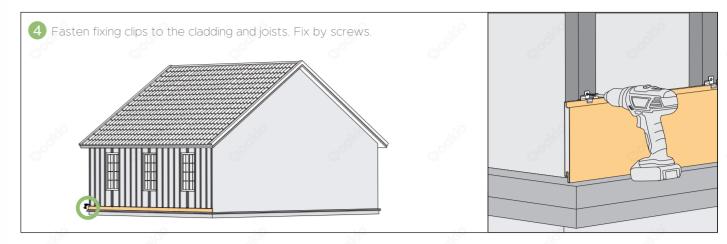

## Oakio Cladding Installation Instructions - Solid Cladding

NOTE: PPC01 shown below

06