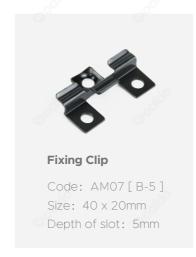

latest information, please visit our website: www. Oakio.com.

#### **Environment**

You need a clean, smooth, flat and strong surface to install Oakio products. Make sure your plans meet local building codes before installing any type of cladding if installation is not that urgent.

#### Tools

The tools you need for this installation are illustrated below:



#### Note

- 1. The trims we provide are not indispensable. You can determine your own trims according to your preference.
- 2. Joists must be installed before installing cladding in order to ensure safety.
- 3. Pre-drill by electric drill on wpc boards at every exact location where screws should be fixed.
- 4. Screws are required for every connection of cladding. It is recommended that more screws should be prepared.

#### Clips



#### **Profiles**



Trim

• Note: You can determind your own trim according to your preference.



## Oakio Cladding Installation Instructions - Solid Cladding

NOTE: PPC01 shown below







## Oakio Cladding Installation Instructions - Solid Cladding

NOTE: PPC01 shown below









## Oakio Cladding Installation Instructions - Solid Cladding

NOTE: PPC01 shown below







## Oakio Cladding Installation Instructions - Solid Cladding

NOTE: PPC01 shown below









06

# Oakio Cladding Installation Instructions - Solid Cladding

NOTE: PPC01 shown below.