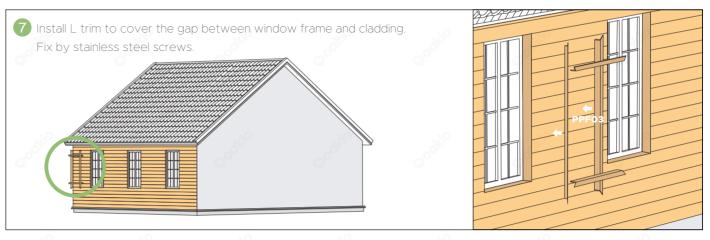

## Oakio Cladding Installation Instructions - Solid Cladding

NOTE: PPC01 shown below

## Oakio Cladding Installation Instructions - Solid Cladding

NOTE: PPC01 shown below

06

# Oakio Cladding Installation Instructions - Solid Cladding

NOTE: PPC01 shown below.