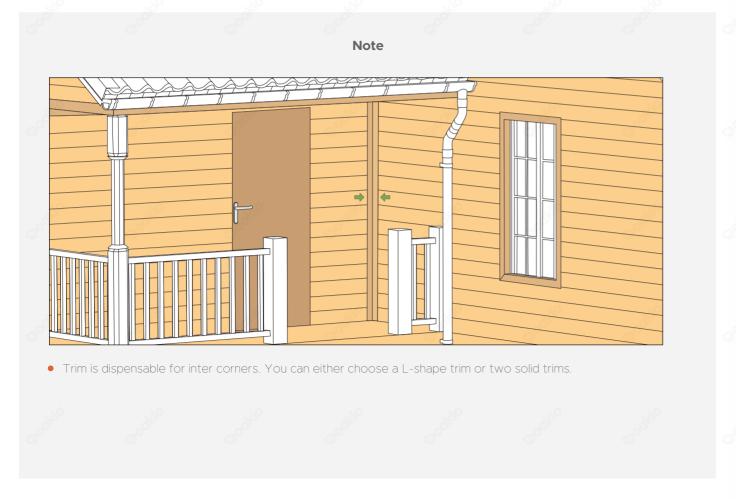

#### Note

- 1. The trims we provide are not indispensable. You can determine your own trims according to your preference.
- 2. Joists must be installed before installing cladding in order to ensure safety.
- 3. Pre-drill by electric drill on wpc boards at every exact location where screws should be fixed.
- 4. Screws are required for every connection of cladding. It is recommended that more screws should be prepared.

#### **Profiles**

Trim

• Note: You can determind your own trim according to your preference.