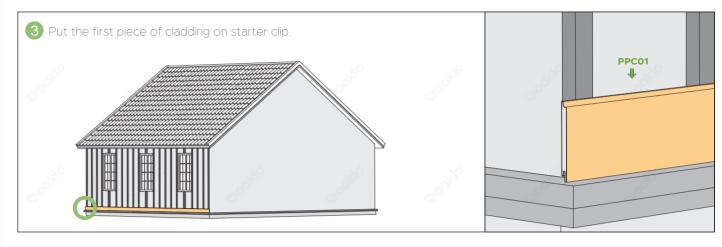

## Oakio Cladding Installation Instructions - Solid Cladding

NOTE: PPC01 shown below