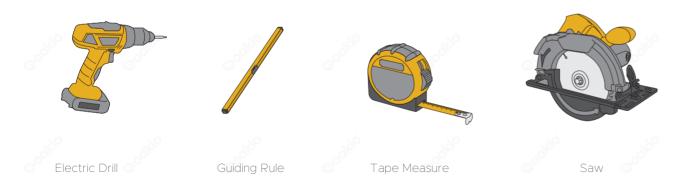

planks during a hot afternoon, letting them sit outside overnight in the cool air and then installing them the next morning, and you will notice a certain amount of contraction. The best way to minimize this problem is to fasten your planks after cutting as soon as possible.

### Read All Sections Before You Install

To get latest information, please visit our website: www. Oakio.com.

### Read All Sections Before You Install

To get latest information, please visit our website: www. Oakio.com.

#### **Environment**

You need a clean, smooth, flat and strong surface to install Oakio products. Make sure your plans meet local building codes before installing any type of cladding if installation is not that urgent.

#### Tools

The tools you need for this installation are illustrated below:



#### Note

- 1. The trims we provide are not indispensable. You can determine your own trims according to your preference.
- 2. Joists must be installed before installing cladding in order to ensure safety.
- 3. Pre-drill by electric drill on wpc boards at every exact location where screws should be fixed.
- 4. Screws are required for every connection of cladding. It is recommended that more screws should be prepared.

#### Clips



#### **Profiles**



Trim

• Note: You can determind your own trim according to your preference.



## Oakio Cladding Installation Instructions - Solid Cladding

NOTE: PPC01 shown below







## Oakio Cladding Installation Instructions - Solid Cladding

NOTE: PPC01 shown below









## Oakio Cladding Installation Instructions - Solid Cladding

NOTE: PPC01